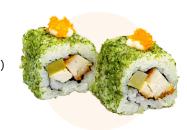

# Dragon roll

Cucumber

Grilled salmon and crab leg with cream cheese
Grilled spicy salmon and crab leg with avocado
Grilled spicy cheese and crispy chicken with radish
Fried ebi (prawn) with avocado
Tobiko (flying fish roe) and ebi (prawn) with tamago (rolled omelette)
Crispy chicken with radish

Sesame and teriyaki salmon with cream cheese
Avocado and tuna salad with cucumber
Avocado with cucumber